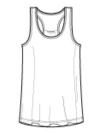

## Ladies Mini Stripe Gathered Racerback Tank DM421

Our mini stripe tank has gathers in the back for easygoing movement.

- 4-ounce, 100% ring spun combed cotton yarn dye
- 30 singles

front

back