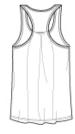

## Ladies Mini Stripe Gathered Racerback Tank DM421

Our mini stripe tank has gathers in the back for easygoing movement.

- 4-ounce, 100% ring spun combed cotton yarn dye
- 30 singles

front

back