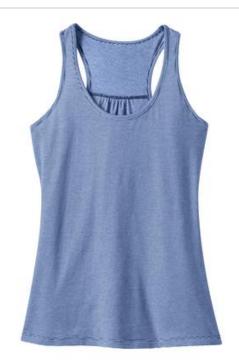

## Ladies Mini Stripe Gathered Racerback Tank DM421

Our mini stripe tank has gathers in the back for easygoing movement.

- 4-ounce, 100% ring spun combed cotton yarn dye
- 30 singles

front

back