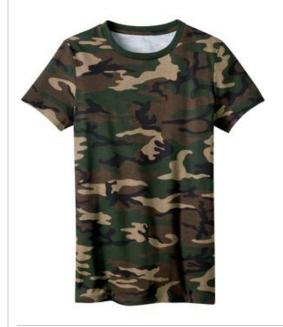

# Ladies Perfect Weight® Camo Crew Tee DM104CL

Perfection doesn't come easy...unless it's our Perfect Weight tee.

- 4.3-ounce, 100% ring spun combed cotton
- 30 singles

The camo print is pigment-dyed. Special consideration must be taken when printing white ink or pigmentdyed cotton.

## **COLOR INFORMATION**

Pink Camo

PMS PATTERNED PMS PATTERNED PMS PATTERNED