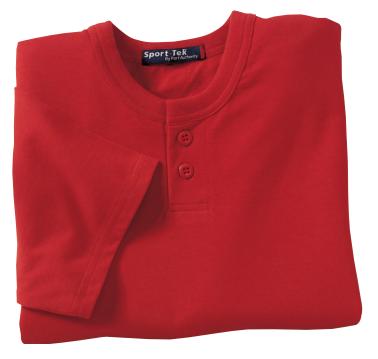

## Youth Short Sleeve Henley

Care Instructions:
Machine wash cold, gentile cycle.
Only non-chlorine bleach when needed.
Tumble dry low. Do not iron.

## YT210

- \* 2-button placket \* Dyed-to-match buttons \* 5.8-ounce \* 60/40 semi combed cotton/poly
- \* Rib knit neck \* Double-needle sleeve and bottom hem

| Finished Measurements in Inches |       |      |       |    |       |  |  |  |  |
|---------------------------------|-------|------|-------|----|-------|--|--|--|--|
| Size                            | XS    | S    | М     | L  | XL    |  |  |  |  |
| Width                           | 16    | 16   | 17    | 18 | 19    |  |  |  |  |
| Length                          | 19.25 | 21   | 22.75 | 25 | 27.25 |  |  |  |  |
| Sleeve                          | 5.5   | 6    | 6.5   | 7  | 7.5   |  |  |  |  |
| Neck                            | 5.75  | 5.75 | 5.75  | 6  | 6     |  |  |  |  |
| Placket                         | 4     | 4    | 4     | 4  | 4     |  |  |  |  |