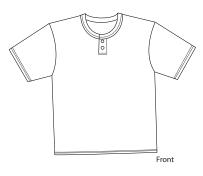

## YT210

- \* 2-button placket \* Dyed-to-match buttons \* 5.8-ounce \* 60/40 semi combed cotton/poly
- \* Rib knit neck \* Double-needle sleeve and bottom hem

| Finished Measurements in Inches |       |      |       |    |       |  |  |  |  |
|---------------------------------|-------|------|-------|----|-------|--|--|--|--|
| Size                            | XS    | S    | М     | L  | XL    |  |  |  |  |
| Width                           | 16    | 16   | 17    | 18 | 19    |  |  |  |  |
| Length                          | 19.25 | 21   | 22.75 | 25 | 27.25 |  |  |  |  |
| Sleeve                          | 5.5   | 6    | 6.5   | 7  | 7.5   |  |  |  |  |
| Neck                            | 5.75  | 5.75 | 5.75  | 6  | 6     |  |  |  |  |
| Placket                         | 4     | 4    | 4     | 4  | 4     |  |  |  |  |

Neck width measured from seam to seam. Chest width measured 1" below armhole. Placket measured by length. Body length measured from high point shoulder to hem. Sleeve length measured from shoulder seam to hem.