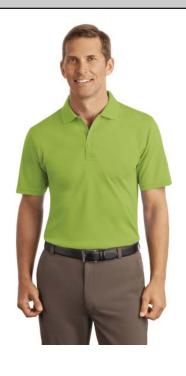

## Silk Touch Interlock Sport Shirt

## K520

- \* 6.5-ounce, 65/35 poly/cotton interlock
- \* Flat knit collar
- \* Taped neck
- \* 3-button placket
- \* Dyed-to-match buttons

Care Instructions: Machiine wash cold with like colors Do not use bleach Tumble dry low Warm iron if necessary