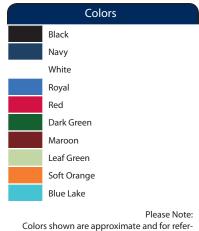

Chest width measured 1" below arm hole. Body length measured from high point shoulder seam to hem. Sleeve length measured from shoulder seam to hem.

| Color Chart |            |          |            |             |           |  |  |  |  |  |
|-------------|------------|----------|------------|-------------|-----------|--|--|--|--|--|
| Colors      | Black      | Navy     | White      | Royal       | Red       |  |  |  |  |  |
| Textile PMS | No Match   | No Match | No Match   | No Match    | No Match  |  |  |  |  |  |
| General PMS | ProBlk C   | 432 C    | ClGy 1 C   |             | 207 C     |  |  |  |  |  |
| Colors      | Dark Green | Maroon   | Leaf Green | Soft Orange | Blue Lake |  |  |  |  |  |
| Textile PMS | No Match   | No Match | No Match   | No Match    | No Match  |  |  |  |  |  |
| General PMS | No Match   | No Match | No Match   | 157 C       | 648 C     |  |  |  |  |  |

Colors shown are approximate and for reference only. For closest match see PMS colors, or for exact match, returnable samples and grommeted samples are available.