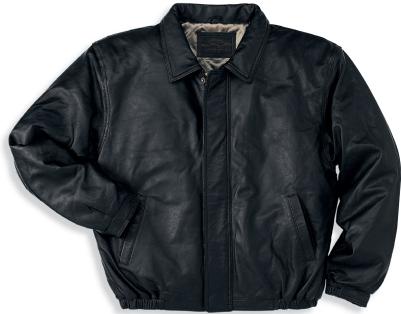

## PORT AUTHORITY®

Front

J780

- \* Action back (pleated folds in upper back) \* Top grain leather
  \* Fully lined with quilted nylon \* Storm placket covers front zipper and snaps \* Elastic waist
  \* Elastic cuffed sleeves are adjustable with snaps \* Inside and outside pockets