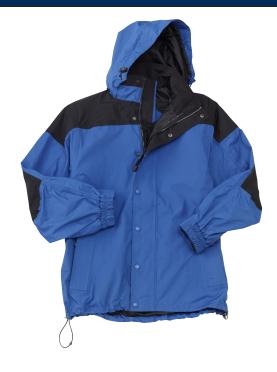

## **Waterproof Adventure Jacket**

- \* 100% M-Tek™ nylon shell \* Seams sealed for waterproof protection
  \* Zip and snap storm flap \* Locker loop
  \* Slash pockets with protective flaps and zippered closures

- \* Zip in the J776 reversible Down Jacket