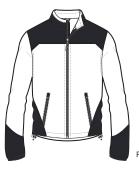

## Explorer II Jacket

## PORT AUTHORITY\*

- \* 100% spun polyester fleece with 100% polyester microfiber overlays
- \* Lycra-trimmed cuffs
- \* Ergonomic bungee cord zipper pulls
- \* Front zippered pockets
- \* Open hem with drawcord and toggles