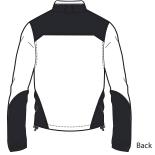

## Explorer II Jacket

## PORT AUTHORITY\*

- \* 100% spun polyester fleece with 100% polyester microfiber overlays
- \* Lycra-trimmed cuffs
- \* Ergonomic bungee cord zipper pulls
- \* Front zippered pockets
- \* Open hem with drawcord and toggles