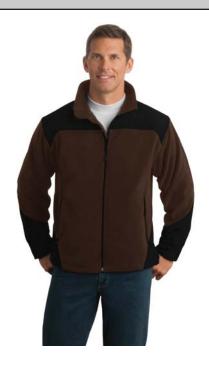

## Explorer II Jacket

## PORT AUTHORITY\*

- \* 100% spun polyester fleece with 100% polyester microfiber overlays
- \* Lycra-trimmed cuffs
- \* Ergonomic bungee cord zipper pulls
- \* Front zippered pockets
- \* Open hem with drawcord and toggles