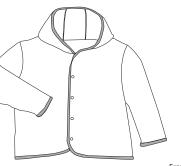

## Infant Snap Front Reversible Jacket







Front



Back

## CAR21

\* 10-ounce, 100% rib knit combed cotton \* 5-snap opening for easy on/off

Care Instructions:

Machine wash cold. Wash inside out with
like colors. Do not bleach. Tumble dry
low. Warm iron if necessary.

| Finished Measurements in Inches |      |      |      |      |  |  |
|---------------------------------|------|------|------|------|--|--|
| Length                          | 6M   | 12M  | 18M  | 24M  |  |  |
| Chest                           | 11   | 12   | 13   | 14   |  |  |
| Length                          | 12.5 | 13.5 | 14.5 | 15.5 |  |  |
| Shoulder                        | 9.5  | 10.5 | 11.5 | 12.5 |  |  |
| Sleeve                          | 10.5 | 11   | 11.5 | 12   |  |  |

| Colors |                        |  |  |
|--------|------------------------|