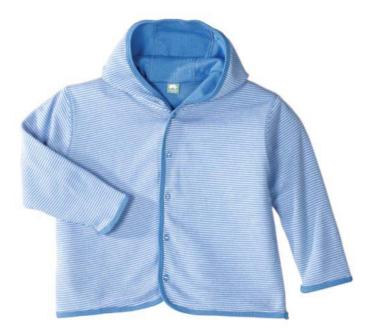

## Infant Snap Front Reversible Jacket

Front

Back

## CAR21

\* 10-ounce, 100% rib knit combed cotton \* 5-snap opening for easy on/off

Care Instructions:

Machine wash cold. Wash inside out with
like colors. Do not bleach. Tumble dry
low. Warm iron if necessary.