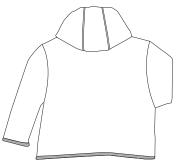

## Infant Snap Front Reversible Jacket







Front



Back

## CAR21

\* 10-ounce, 100% rib knit combed cotton \* 5-snap opening for easy on/off

Care Instructions:

Machine wash cold. Wash inside out with
like colors. Do not bleach. Tumble dry
low. Warm iron if necessary.

| Finished Measurements in Inches |      |      |      |      |  |  |
|---------------------------------|------|------|------|------|--|--|
| Length                          | 6M   | 12M  | 18M  | 24M  |  |  |
| Chest                           | 11   | 12   | 13   | 14   |  |  |
| Length                          | 12.5 | 13.5 | 14.5 | 15.5 |  |  |
| Shoulder                        | 9.5  | 10.5 | 11.5 | 12.5 |  |  |
| Sleeve                          | 10.5 | 11   | 11.5 | 12   |  |  |

| Colors |                        |  |  |
|--------|------------------------|--|--|
|