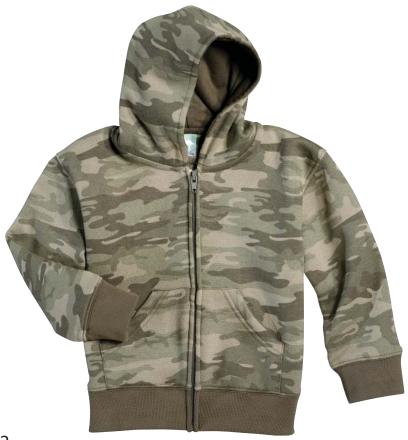

## Toddler Full Zip Hoodie

## CAR12

- \* 7-ounce, 60/40 cotton/poly fleece \* Double needle stitching throughout \* Contrast jersey hood lining \* Rib knit cuffs and bottom hem \* Kangaroo pockets

| Finished Measurements in Inches |      |      |      |  |  |  |  |  |
|---------------------------------|------|------|------|--|--|--|--|--|
| Length                          | 2T   | 3T   | 4T   |  |  |  |  |  |
| Chest                           | 14.5 | 15.5 | 16.5 |  |  |  |  |  |
| Length                          | 16   | 16.5 | 17   |  |  |  |  |  |
| Shoulder                        | 13   | 14   | 15   |  |  |  |  |  |
| Sleeve                          | 12.5 | 13   | 13.5 |  |  |  |  |  |
| Neck                            | 7    | 7.25 | 7.5  |  |  |  |  |  |
| Zipper                          | 13.5 | 14   | 14.5 |  |  |  |  |  |