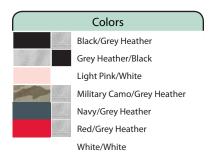

| Color Chart |               |              |            |               |            |            |            |  |  |
|-------------|---------------|--------------|------------|---------------|------------|------------|------------|--|--|
| Colors      | Black         | Grey Heather | Light Pink | Military Camo | Navy       | Red        | White      |  |  |
| Textile PMS |               | No Match     | 12-1310 TC | No Match      | 19-4104 TC | 17-1664 TC | 11-4201 TC |  |  |
| General PMS | Process Black | No Match     | 706 C      | No Match      | 432 C      | 186 C      | 663 C      |  |  |